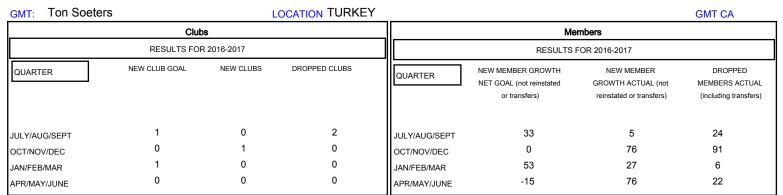

## MONTHLY MEMBERSHIP PROGRESS REPORT

District 118 Y

Results as of: 5/31/2017







| DROPPED CLUBS: 2  DROPPED MEMBERS |          | 47 CLUBS OF 68 ADDED 1 OR MORE NEW MEMBERS | GENDER DISTRIBI<br>MALE<br>FEMALE | <u>UTION</u><br>594 (38.93%)<br>932 (61.07%) |     |
|-----------------------------------|----------|--------------------------------------------|-----------------------------------|----------------------------------------------|-----|
| DECEASED                          | 6        | CLICK HERE FOR CUMULATIVE MEMBERSHIP DATA  | TOTAL FAMILY UNIT MEMBERS         |                                              | 256 |
| CLUB CANCELLED OTHER              | 0<br>137 |                                            | FAMILY MEMBERS PAYING HALF DUES   |                                              | 133 |
| TOTAL                             | 143      |