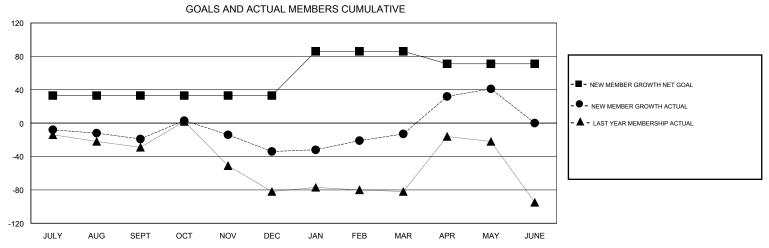

## MONTHLY MEMBERSHIP PROGRESS REPORT

District 118 Y

Results as of: 5/31/2017







| DROPPED CLUBS: 2  DROPPED MEMBERS |          | 47 CLUBS OF 68 ADDED 1 OR MORE NEW MEMBERS | GENDER DISTRIBI<br>MALE<br>FEMALE | <u>UTION</u><br>594 (38.93%)<br>932 (61.07%) |     |
|-----------------------------------|----------|--------------------------------------------|-----------------------------------|----------------------------------------------|-----|
| DECEASED                          | 6        | CLICK HERE FOR CUMULATIVE MEMBERSHIP DATA  | TOTAL FAMILY UNIT MEMBERS         |                                              | 256 |
| CLUB CANCELLED OTHER              | 0<br>137 |                                            | FAMILY MEMBERS PAYING HALF DUES   |                                              | 133 |
| TOTAL                             | 143      |