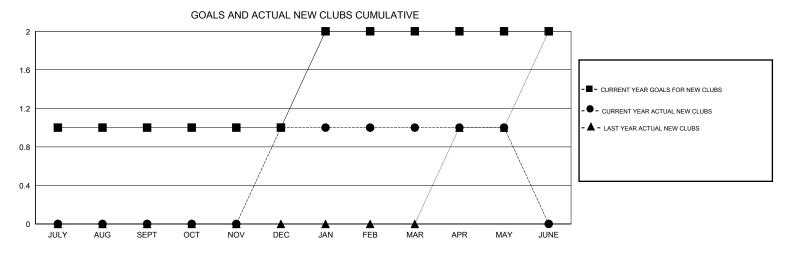

## MONTHLY MEMBERSHIP PROGRESS REPORT

District 118 Y

Results as of: 5/31/2017







| DROPPED CLUBS: 2  DROPPED MEMBERS |          | 47 CLUBS OF 68 ADDED 1 OR MORE NEW MEMBERS | GENDER DISTRIBI<br>MALE<br>FEMALE | <u>UTION</u><br>594 (38.93%)<br>932 (61.07%) |     |
|-----------------------------------|----------|--------------------------------------------|-----------------------------------|----------------------------------------------|-----|
| DECEASED                          | 6        | CLICK HERE FOR CUMULATIVE MEMBERSHIP DATA  | TOTAL FAMILY UNIT MEMBERS         |                                              | 256 |
| CLUB CANCELLED OTHER              | 0<br>137 |                                            | FAMILY MEMBERS PAYING HALF DUES   |                                              | 133 |
| TOTAL                             | 143      |